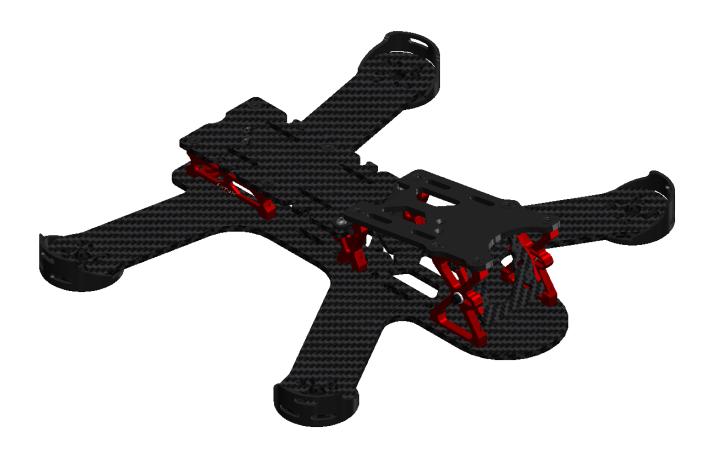

## LX1908 - ZAP 210 ZERO **INSTRUCTION MANUAL**

Information

Frame Weight: 150 g Materials: Pure Carbon Fiber

Size: 210mm

Maximum Propeller: 5 inch
Motor mount: 13xx motor, 18xx motor, 22xx motor.
Flight controller mount: 30.5mm x 30.5mm

FPV Camera mount: can be adjusted from 0° to 45°

LX1908 - ZAP 210 ZERO INSTRUCTION MANUAL