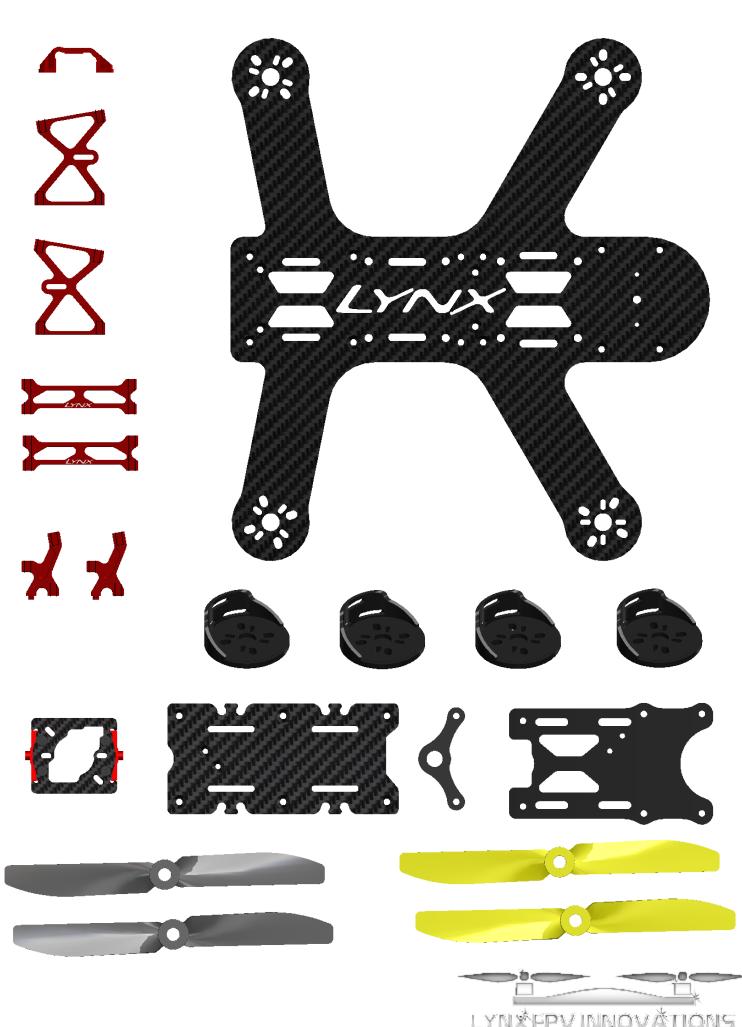

## LX1908 - ZAP 210 ZERO **INSTRUCTION MANUAL**

Information

Frame Weight: 150 g Materials: Pure Carbon Fiber

Size: 210mm

Maximum Propeller: 5 inch
Motor mount: 13xx motor, 18xx motor, 22xx motor.
Flight controller mount: 30.5mm x 30.5mm

FPV Camera mount: can be adjusted from 0° to 45°

LX1908 - ZAP 210 ZERO INSTRUCTION MANUAL