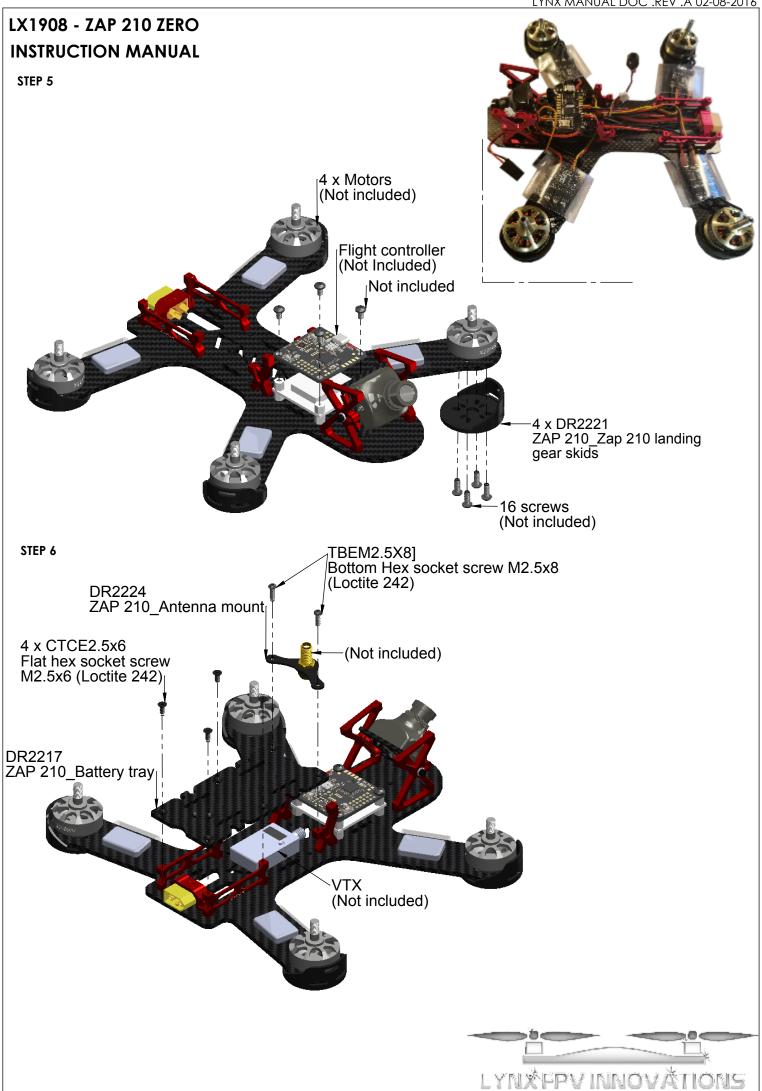

e: 210mm

Maximum Propeller: 5 inch
Motor mount: 13xx motor, 18xx motor, 22xx motor.
Flight controller mount: 30.5mm x 30.5mm

FPV Camera mount: can be adjusted from 0° to 45°

LX1908 - ZAP 210 ZERO INSTRUCTION MANUAL





## LX1908 - ZAP 210 ZERO **INSTRUCTION MANUAL**

## STEP 3

STEP 3.1 CAM Mount This step is assembled in factory with loctite ready to use



4 x CTCE2X4 Flat hex socket M2x4 (Loctite 242)

DR2218 ZAP 210\_ Carbon CAM Plate

2 x CAM Mount support





at Shark 600TVL FPV Tuned CMOS Camera (Not included)

TBES2X8 M2x8 Hex cap screw self tapping



M2x8 Hex cap screw self tapping



First removed the 2 STD screws and leave the CAM plate in place



2 x TBES2X8 M2x8 Hex cap screw self tapping

STEP 4



If you don't want to use our CAM mount. you can use STD CAM Mount