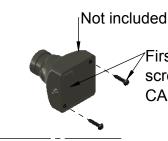

TBES2X8 M2x8 Hex cap screw self tapping

M2x8 Hex cap screw self tapping

First removed the 2 STD screws and leave the CAM plate in place

2 x TBES2X8 M2x8 Hex cap screw self tapping

STEP 4

If you don't want to use our CAM mount. you can use STD CAM Mount