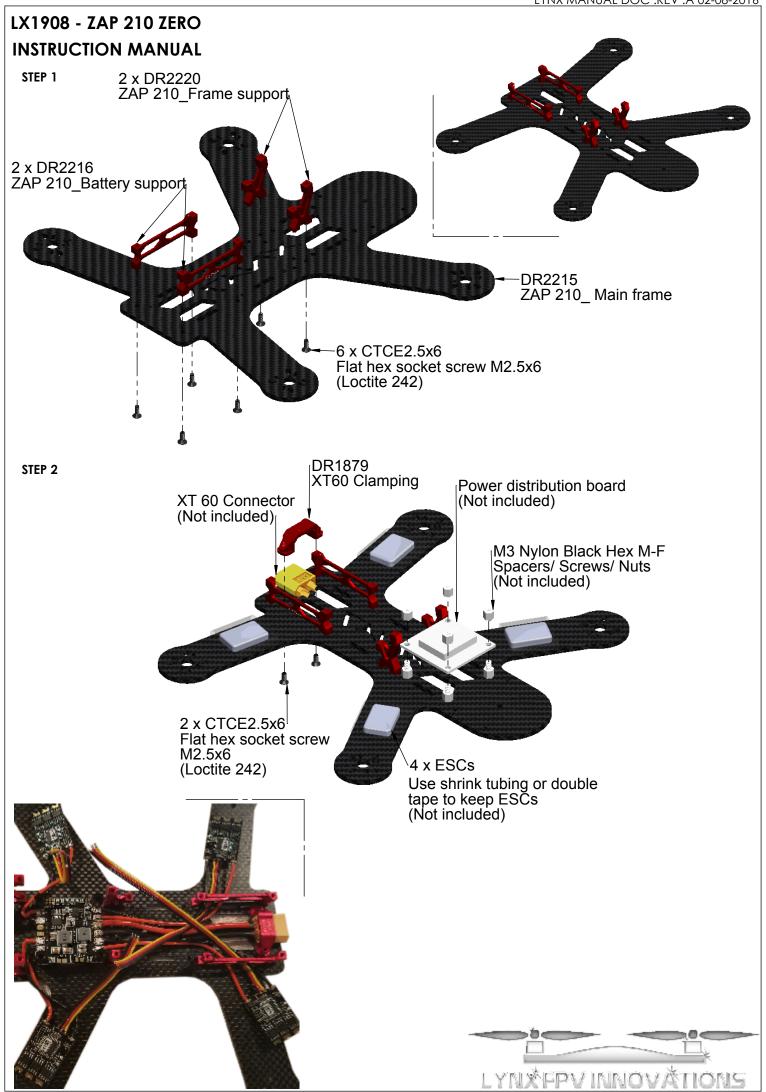

## LX1908 - ZAP 210 ZERO **INSTRUCTION MANUAL**

## STEP 3

STEP 3.1 CAM Mount This step is assembled in factory with loctite ready to use

4 x CTCE2X4 Flat hex socket M2x4 (Loctite 242)

DR2218 ZAP 210\_ Carbon CAM Plate

2 x CAM Mount support

at Shark 600TVL FPV Tuned CMOS Camera (Not included)

TBES2X8 M2x8 Hex cap screw self tapping

M2x8 Hex cap screw self tapping

First removed the 2 STD screws and leave the CAM plate in place

2 x TBES2X8 M2x8 Hex cap screw self tapping

STEP 4

If you don't want to use our CAM mount. you can use STD CAM Mount