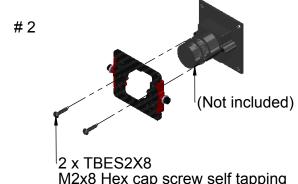

TBES2X8 M2x8 Hex cap screw self tapping

M2x8 Hex cap screw self tapping

First removed the 2 STD screws and leave the CAM plate in place

2 x TBES2X8 M2x8 Hex cap screw self tapping

STEP 4

If you don't want to use our CAM mount. you can use STD CAM Mount