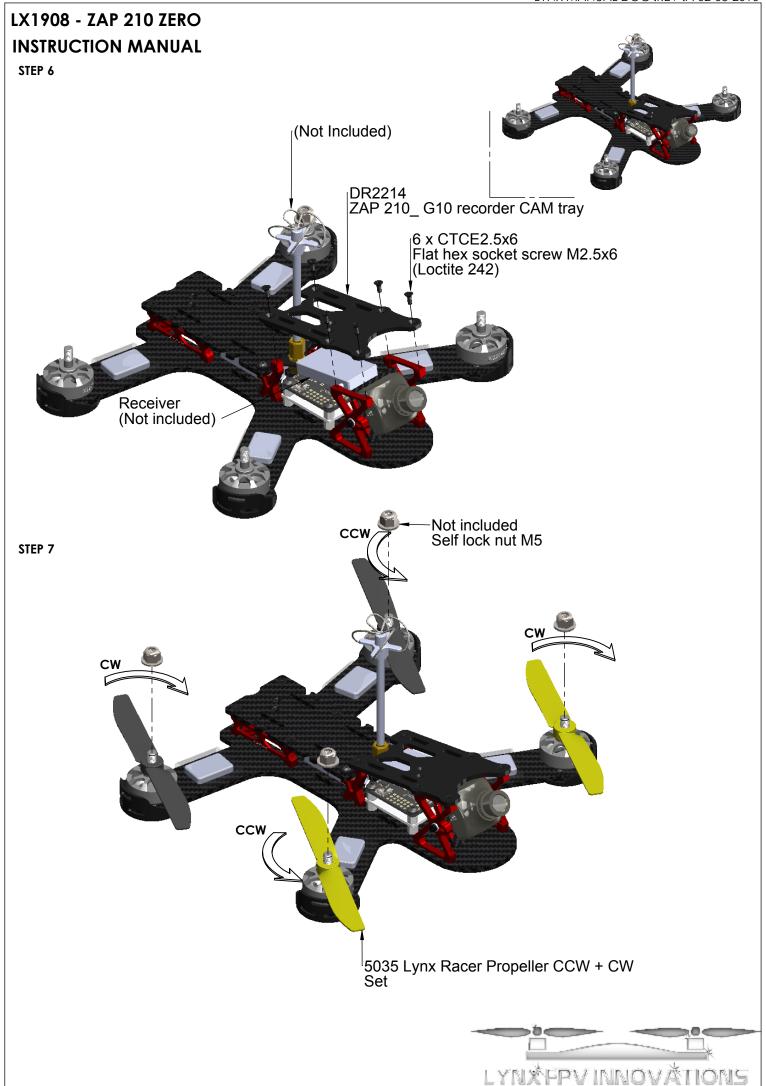

210mm

Maximum Propeller: 5 inch
Motor mount: 13xx motor, 18xx motor, 22xx motor.
Flight controller mount: 30.5mm x 30.5mm

FPV Camera mount: can be adjusted from 0° to 45°

LX1908 - ZAP 210 ZERO INSTRUCTION MANUAL





## LX1908 - ZAP 210 ZERO **INSTRUCTION MANUAL**

## STEP 3

STEP 3.1 CAM Mount This step is assembled in factory with loctite ready to use



4 x CTCE2X4 Flat hex socket M2x4 (Loctite 242)

DR2218 ZAP 210\_ Carbon CAM Plate

2 x CAM Mount support





at Shark 600TVL FPV Tuned CMOS Camera (Not included)

TBES2X8 M2x8 Hex cap screw self tapping



M2x8 Hex cap screw self tapping



First removed the 2 STD screws and leave the CAM plate in place



2 x TBES2X8 M2x8 Hex cap screw self tapping

STEP 4



If you don't want to use our CAM mount. you can use STD CAM Mount