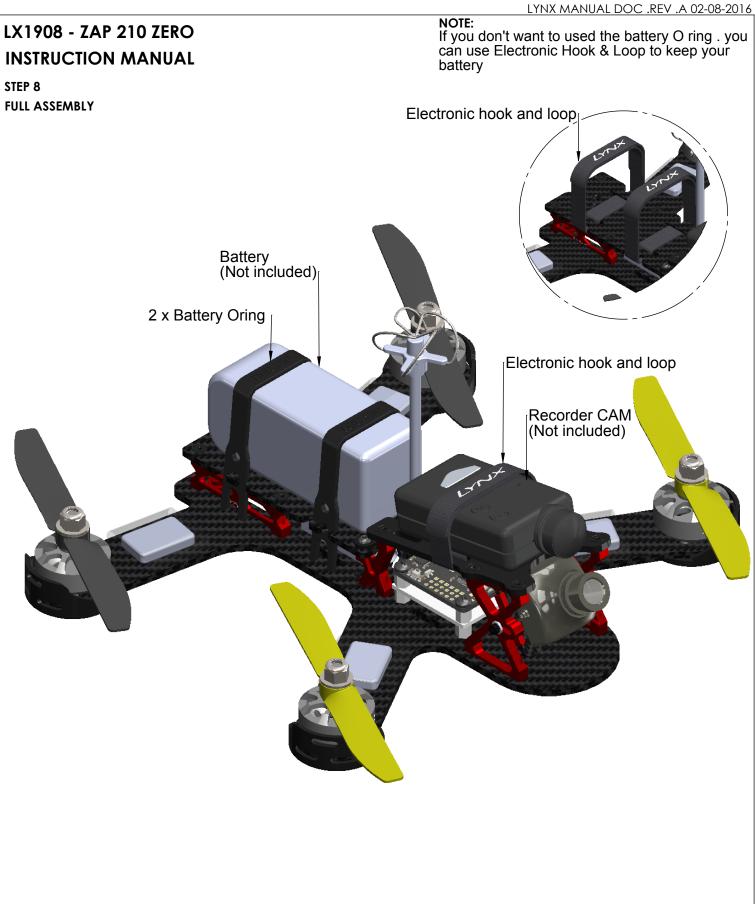

10mm

Maximum Propeller: 5 inch
Motor mount: 13xx motor, 18xx motor, 22xx motor.
Flight controller mount: 30.5mm x 30.5mm

FPV Camera mount: can be adjusted from 0° to 45°

LX1908 - ZAP 210 ZERO INSTRUCTION MANUAL





## LX1908 - ZAP 210 ZERO **INSTRUCTION MANUAL**

## STEP 3

STEP 3.1 CAM Mount This step is assembled in factory with loctite ready to use



4 x CTCE2X4 Flat hex socket M2x4 (Loctite 242)

DR2218 ZAP 210\_ Carbon CAM Plate

2 x CAM Mount support





at Shark 600TVL FPV Tuned CMOS Camera (Not included)

TBES2X8 M2x8 Hex cap screw self tapping



M2x8 Hex cap screw self tapping



First removed the 2 STD screws and leave the CAM plate in place



2 x TBES2X8 M2x8 Hex cap screw self tapping

STEP 4



If you don't want to use our CAM mount. you can use STD CAM Mount