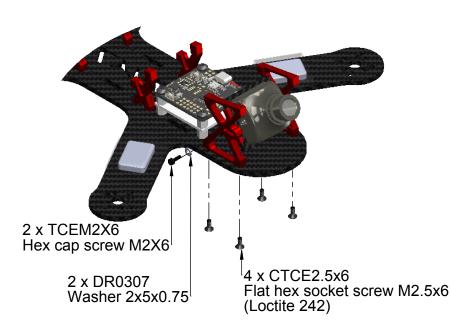

## STEP 3

STEP 3.1 CAM Mount This step is assembled in factory with loctite ready to use

4 x CTCE2X4 Flat hex socket M2x4 (Loctite 242)

DR2218 ZAP 210\_ Carbon CAM Plate

2 x CAM Mount support

at Shark 600TVL FPV Tuned CMOS Camera (Not included)

TBES2X8 M2x8 Hex cap screw self tapping

M2x8 Hex cap screw self tapping

First removed the 2 STD screws and leave the CAM plate in place

2 x TBES2X8 M2x8 Hex cap screw self tapping

STEP 4

If you don't want to use our CAM mount. you can use STD CAM Mount