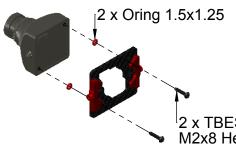

## STEP 3

STEP 3.1 CAM Mount This step is assembled in factory with loctite ready to use

4 x CTCE2X4 Flat hex socket M2x4 (Loctite 242)

DR2218 ZAP 210\_ Carbon CAM Plate

2 x CAM Mount support

at Shark 600TVL FPV Tuned CMOS Camera (Not included)

TBES2X8 M2x8 Hex cap screw self tapping

M2x8 Hex cap screw self tapping

First removed the 2 STD screws and leave the CAM plate in place

2 x TBES2X8 M2x8 Hex cap screw self tapping

STEP 4

If you don't want to use our CAM mount. you can use STD CAM Mount